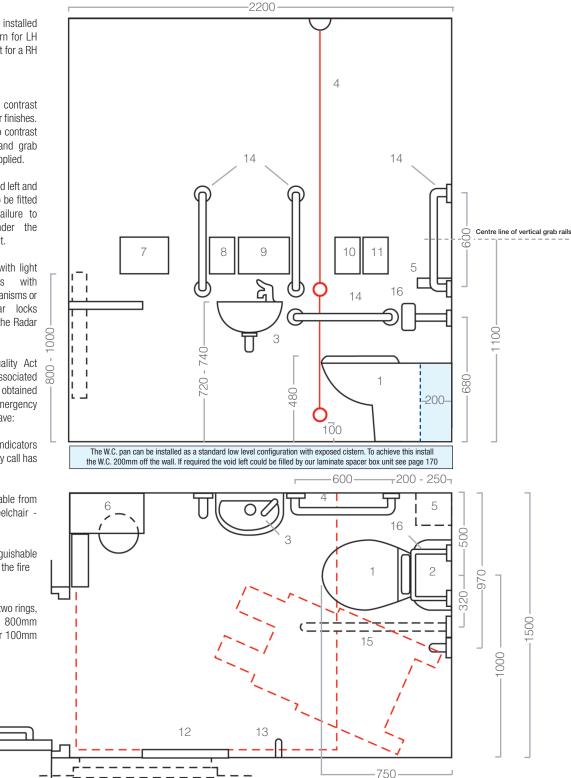

Cistern lever should be installed on the right of the cistern for LH installation and on the left for a RH installation.

(Left hand illustrated.)

There must be visual contrast between the wall and floor finishes. The wall finish must also contrast with the sanitaryware and grab rails. Lever action tap supplied.

The basin must be handed left and right to enable the tap to be fitted nearest to the W.C. Failure to achieve this will render the installation non-compliant.

Doors should be fitted with light action privacy bolts with emergency release mechanisms or N&C Phlexicare Radar locks supplied by N&C under the Radar National key scheme.

All doors, alarms, Equality Act compliant handles & associated lronmongery can all be obtained from N&C. An emergency assistance alarm must have:

1. Visual and audible indicators confirming the emergency call has been received.

2. A reset control reachable from the W.C. pan or a wheelchair - shower seat.

3. A signal that is distinguishable visually and audibly from the fire alarm.

4. A red alarm cord with two rings, one set between 800mm to1000mm and the other 100mm above the floor surface.

14

## **Classic Blue Low Level**

## 1 Pentland Low Level Raised Height Pan 1 Blue Seat only (Advanced) 2 Pentland Reversible Cistern with Screw Down Lid 2 6 litre Cistern Fitting Pack Dual Flush 2 Chrome Plated Spatulate Flush Lever 2 White 760 x 305mm Flush Bend 3 Pentland Hand Basin 395 x 340mm 3 White Plastic Taphole Stopper 3 Concealed Basin Hanger Brackets-Pair 3 Waste Support Bracket 3 Chrome Thermostatic Mono Basin Mixer - Lever Operation 3 Chrome 32mm Grated Waste 3 Chrome 32mm Plastic Bottle Trap

| 4  | Phlexicall Audio Visual Alarm, 2 Pull Rings |
|----|---------------------------------------------|
| 5  | White Plastic Colostomy Bag Shelf, Small    |
| 6  | White Plastic Colostomy Bag Shelf, Large    |
| 7  | Automatic Hand Dryer                        |
| 8  | Soap Dispenser                              |
| 9  | Paper Towel Dispenser                       |
| 10 | Toilet Tissue Dispenser                     |
| 11 | Alarm Reset Button                          |
| 12 | Stainless Steel Mirror 1000 x 400mm         |
| 13 | Blue Clothes Hooks x 2                      |
| 14 | Blue Fluted 600 x 35mm Grab Rails x 5       |
| 15 | Blue Folding Rail 850mm                     |
| 16 | Blue Backrest Padded 400 x 250mm            |