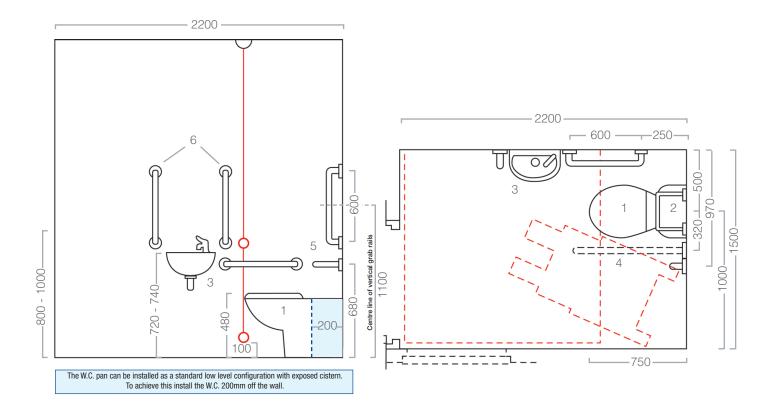

Cistern lever should be installed on the right of the cistern for LH installation and on the left for a RH installation. (Left hand illustrated.)

There must be visual contrast between the wall and floor finishes.

The wall finish must also contrast with the sanitaryware and grab rails. Lever action tap supplied.

The basin must be handed left and right to enable the tap to be fitted nearest to the W.C. Failure to achieve this will render the installation non-compliant. Doors should be fitted with light action privacy bolts with emergency release mechanisms or N&C Phlexicare Radar locks supplied by N&C under the Radar National key scheme.

All doors, alarms, Equality Act compliant handles & associated Ironmongery can all be obtained from N&C.

An emergency assistance alarm must have:

- 1. Visual and audible indicators confirming the emergency call has been received.
- 2. A reset control reachable from the W.C. pan or a wheelchair shower seat.
- 3. A signal that is distinguishable visually and audibly from the fire alarm.
- 4. A red alarm cord with two rings, one set between 800mm and 1000mm and the other 100mm above the floor surface.