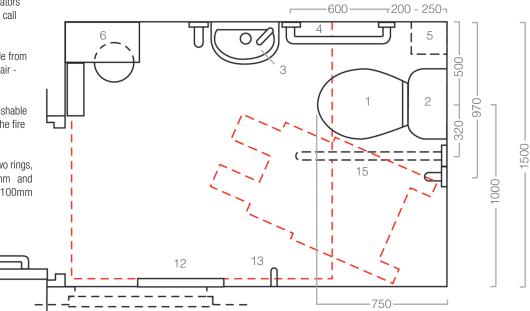

Cistern lever should be installed on the right of the cistern for LH installation and on the left for a RH installation.

(Left hand illustrated.)

There must be visual contrast between the wall and floor finishes. The wall finish must also contrast with the sanitaryware and grab rails. Lever action tap supplied.

The basin must be handed left and right to enable the tap to be fitted nearest to the W.C. Failure to achieve this will render the installation non-compliant.

Doors should be fitted with light action privacy bolts with emergency release mechanisms or N&C Phlexicare Radar locks supplied by N&C under the 000 RadarNational key scheme.

## **Corporate Close Coupled**

| 1 | Pentland Close Coupled Raised Height Pan               |
|---|--------------------------------------------------------|
| 1 | White Seat and Cover (Advanced)                        |
| 2 | Pentland Reversible Cistern with Screw Down Lid        |
| 2 | 6 litre Fitting Pack with Spatulate Lever - Dual Flush |
| 3 | Pentland Hand Basin 395 x 340mm                        |
| 3 | White Plastic Taphole Stopper                          |
| 3 | Concealed Basin Hanger Brackets-Pair                   |
| 3 | Waste Support Bracket                                  |
| 3 | Chrome Thermostatic Mono Basin Mixer - Lever Operation |
| 3 | Chrome 32mm Grated Waste                               |
| 3 | Chrome Plastic Bottle Trap                             |
| 4 | Phlexicall Audio Visual Alarm, 2 Pull Rings            |

| _  |                                          |
|----|------------------------------------------|
| 5  | White Plastic Colostomy Bag Shelf, Small |
| 6  | White Plastic Colostomy Bag Shelf, Large |
| 7  | Automatic Hand Dryer                     |
| 8  | Soap Dispenser                           |
| 9  | Paper Towel Dispenser                    |
| 10 | Toilet Tissue Dispenser                  |
| 11 | Alarm Reset Button                       |
| 12 | Stainless Steel Mirror 1000 x 400mm      |
| 13 | Chrome plated Clothes Hooks x 2          |
| 14 | Chrome plated 600 x 35mm Grab Rails x 5  |
| 15 | Chrome plated Folding Rail 850mm         |