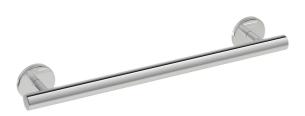

## Support rail WARM TOUCH 950.36.10050

- · straight rail with supports straight to the wall and roses
- · for holding on to and providing support
- · made of high-quality chrome-look coated polyamide that is warm to touch
- · with continuous, corrosion resistant steel core
- · length 300 mm, diameter of rail 33 mm, 90 mm deep
- wall connection with discreet supports (diameter 18 mm) perpendicular to wall and flat roses
- · rose diameter 80 mm, cap height 13 mm
- easy installation due to individually mountable fixing plates made of high-quality stainless steel for hanging the support rail
- fixing with grub screw located on the underside of the rose
- · including non-corrosive HEWI fixing material