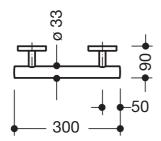

## Support rail WARM TOUCH 950.36.10050

- · straight rail with supports straight to the wall and roses
- · for holding on to and providing support
- · made of high-quality chrome-look coated polyamide that is warm to touch
- · with continuous, corrosion resistant steel core
- · length 300 mm, diameter of rail 33 mm, 90 mm deep
- wall connection with discreet supports (diameter 18 mm) perpendicular to wall and flat roses
- · rose diameter 80 mm, cap height 13 mm
- easy installation due to individually mountable fixing plates made of high-quality stainless steel for hanging the support rail
- fixing with grub screw located on the underside of the rose
- · including non-corrosive HEWI fixing material

## Dimensions in mm

Surface

WARM TOUCH

Chrome-look coated polyamide

Technical information subject to alteration, 15.06.2015