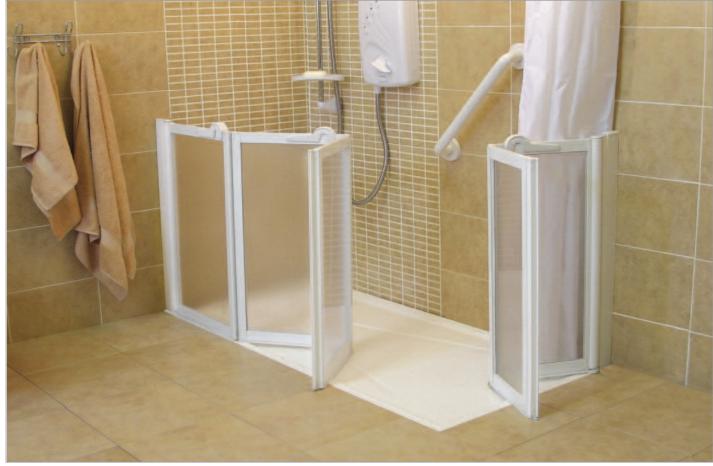

# **Half Height Doors**

Our half height Pro-Door system enables easy level access for family members and carers. Our quality constructed, half height shower door system is available in a variety of configurations and sizes for use in wet rooms and shower areas.

We offer a vast number of sizes, configurations and types of trays and doors suited to exacting needs of the user. Our range of shower doors includes half-height bi-fold, tri-fold, front entry, corner entry, sliding and fixed panel options and more. We provide all shower accessories required to complete the project with products designed to be affordable, easy to install and attractive.

N&C are unique as a manufacturer and supplier of all the components required to create a completely watertight, level access wet room with ease and confidence, without raising floor levels. Our floor formers have been manufactured, tried and tested proving to be the strongest shower decks in the UK market, suitable for both tile and vinyl floor installations. We supply a range of options from glass screens, full and half height shower doors, sliding and pivot door options.