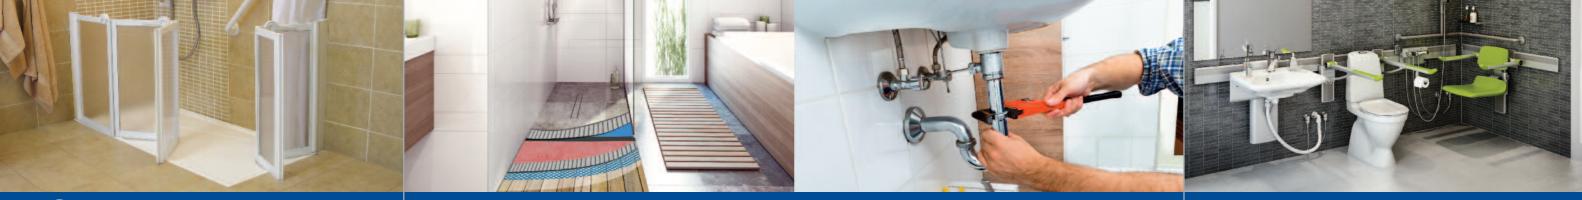

# **Half Height Doors**

Our half height Pro-Door system enables easy level access for family members and carers. Our quality constructed, half height shower door system is available in a variety of configurations and sizes for use in wet rooms and shower areas.