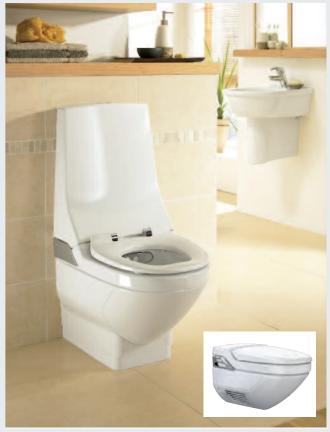

# AguaClean 8000plus Care

The shower toilet system is perfect for those who wish to maintain independence and privacy in the bathroom. The shower toilet combines all the functions of a conventional W.C. and bidet with the comfort of warm-air drying.