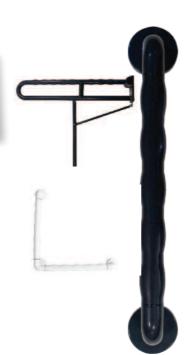

# Support Rails

Our collection of highly engineered grab rail and support systems have been ergonomically designed for a natural grip experience for extra comfort and grip. The Phlexiwave has an anti-bacterial coating and wipe clean surface is ideal for ease of daily use. The surface is wipe clean, durable and is not cold to touch.