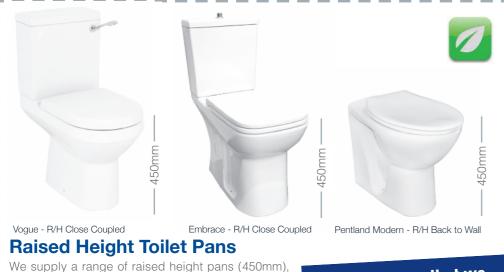

N&C Phlexicare invented many of the products taken for granted today, such as the raised height W.C pan, low entry shower tray and half height shower doors. Our commitment to research and development has led to the creation of many unique products which are specified and used throughout the U.K and exported worldwide.

Did you know that we invented Raised Height Pans back in the 1970's?

**Advanced Toilet Seats** 

We supply a wide range of

replacement toilet seats from

standard seats to our most

advanced toilet seats. Some of the special features incorporated in our