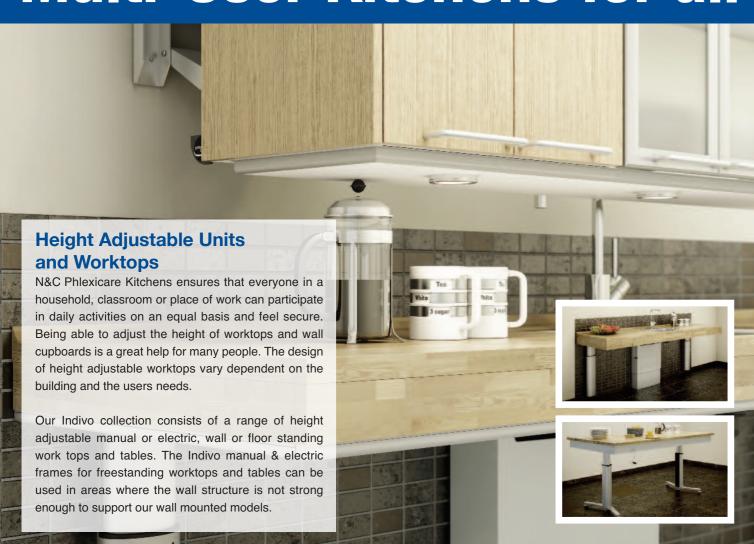

### **Hassle Free Multi-User Kitchens**

N&C Phlexicare believe that every kitchen should be inclusive in design to suit all user needs and abilities, with an equal emphasis on function, style and affordability. Our experienced, expert team are fully equipped to carry out a free comprehensive assessment and site survey to ensure the adapted kitchen is safe, functional and suited to all users within the household. Special unique features means that practical function can be combined with stylish design to match all budgets and tastes.

inclusive in design to suit all user needs and abilities, with an equal emphasis on function, style and affordability. Our experienced, expert team are fully equipped to carry out a comprehensive assessment and site survey to ensure the adapted kitchen is safe, functional and suited to all users within the household.

N&C Phlexicare believe that every kitchen should be

Special unique features means that practical function can be combined with stylish design to match all budgets and tastes.

- Healthcare Kitchens
- Bespoke Design
- Doors & CabinetsDesigner Handles
- Height Adjustable
  Worktops and Sinks
- Appliances