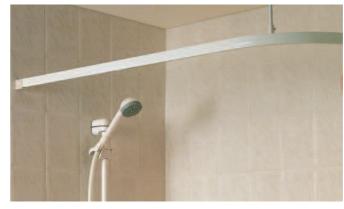

### **Flexible and Angled Shower Curtain Track**

A flexible white coated aluminium shower curtain track is supplied as a straight section to be used between walls or can alternatively be easily bent into shape on site for corner installations. Track supplied complete with 610mm adjustable ceiling support, easy glide rollers and 12 hooks.