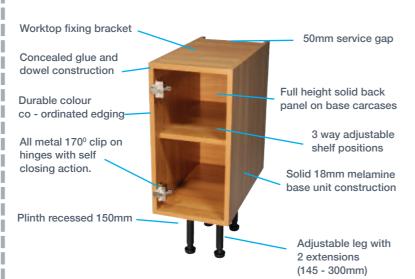

# Manufacturing excellence for safety

Our cabinet carcases constructed from a high quality, 18mm thick melamine board, available in a range of colour co-ordinated finishes. The units are glued and dowelled to give a solid pre-assembled construction. Available in both white and co-ordinated carcass colours.