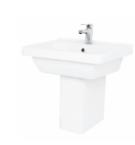

### Wash Basins for all

Our wash basins are manufactured to a high quality and tested rigourously prior to their availability in the market. We offer a variety of wash basins to suit users needs, such as our wall fixed models to allow ease of access for wheelchair users or an easy to use, moveable swing basin.

The majority of our washbasins, with bolt fixings, can also be mounted on adjustable height basin assemblies for multi user environments. We offer a range of pedestal and semi-pedestal mounted basins in our range with basins starting from 400mm up to 760mm wide to suit the space available within the bathroom or washroom.

or ease of access

Pedestal mounted

Height adjustable for multi-users

Semi-pedestal mounted