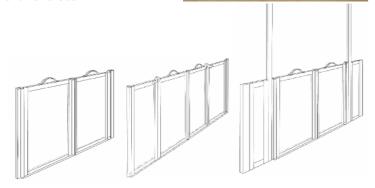

# **Half Height Doors**

Our half height Pro-Door system enables easy level access for family members and carers. Our quality constructed, half height shower door system is available in a variety of configurations and sizes for use in wet rooms and shower areas.

We offer a vast number of sizes, configurations and types of trays and doors suited to exacting needs of the user. Our range of shower doors includes half-height bi-fold, tri-fold, front entry, corner entry, sliding and fixed panel options and more. We provide all shower accessories required to complete the project with products designed to be affordable, easy to install and attractive.