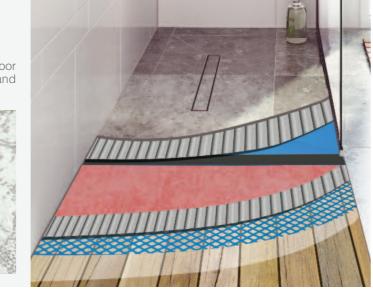

# **Install a Complete Wet Room** in five easy steps...

# Wet Floor Former

Our Premier Shower Deck is an easy to install, robust floor former that can be tiled or vinyled directly onto. It creates a level access floor into the shower area & assists the flow of water to the drain

# Drainage

Opt for either standard or linear drainage with a tile insert option, or from a selection of our stylish stainless steel gratings

# Tanking System

Create a watertight environment with total confidence by using our complete tanking system which includes easy to use self adhesive collars and waterproof tape

# **Shower Screens**

Select from our attractive range of modern, toughened shower screens available in a range of sizes for any room size

# Tiles & Accessories

Choose from our huge range of on-trend wall & floor tiles, undertile heating, shower seat, grab rails and bathroom accessories