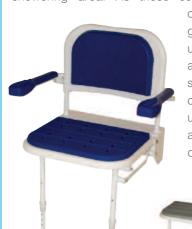

### **Shower Seats**

Our range of shower seats can be used in many varied showering applications, both inside and outside of the showering area. As these seats are wall mounted

consideration should be given to the type of fixings used to secure them. The appropriate fixings (not supplied) to suit the wall construction should be used and advice is available from your local depot.