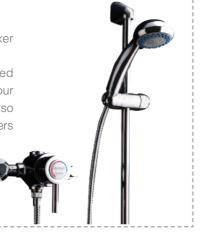

# Thermostatic, Anti-Scald Showers

N&C Phlexicare offer the most comprehensive range of both electric and thermostatic mixer showers with safety in mind. Hot water temperature is controlled and stabilised to avoid the potential for scalding. Thermostatic temperature stability, easy use controls, colour contrasted covers, tactile raised areas and extended riser kits are some of the extra features provided in our electric shower offer. Whilst manufacturing our own dedicated healthcare mixer showers, we also work closely with brand leaders, such as Triton, Mira, Bristan and Redring to provide our customers with maximum choice.

TMV 3 - For use in high risk environments, hospitals, nursing homes and schools

TMV 2 - Domestic homes, housing associations, local authorities, housebuilders and hotels