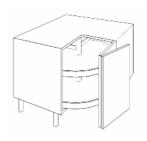

# Manufacturing excellence for safety

Our cabinet carcases constructed from a high quality, 18mm thick melamine board, available in a range of colour co-ordinated finishes. The units are glued and dowelled to give a solid pre-assembled construction. Available in both white and co-ordinated carcass colours.