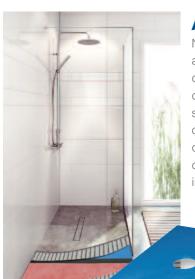

# **Achieving Easy Access in the Bathroom**

N&C Phlexicare manufacturer and supply a collection of quality floor formers and shower trays available in endless sizes and positions. All shower trays and decks meet stringent testing and standards to ensure quality, strength and durability. For example, our Premier Shower Deck is a robust, self supporting shower deck for achieving a total level access wet floor showering area with confidence. Tried and tested, the Premier Shower Deck is manufactured to high quality performance and endurance, accepting a weight of up to 470kg. the deck can be cut on site and has a offset waste for easier and more flexible installation. Can be installed onto concrete or timber floors.

For further information contact your local depot or head office on 020 8586 4600

A carefully textured dimpled surface specifically designed for safety with wet, bare feet or soft soled footwear. It affords superb slip resistance when wet.