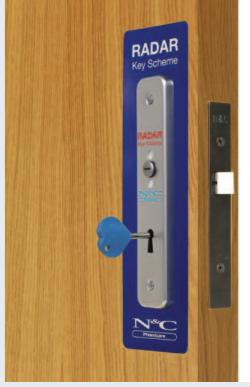

# New generation Official RADAR Lockset

N&C Phlexicare are the official manufacturers of The National Key Scheme (NKS) RADAR lock system. The scheme enables disabled people to independently access locked public toilets around the country. The scheme helps in the prevention of vandalism and misuse of public disabled toilets. Our locks have been rigourously tested for durability and meets requirements set out in BS8300.

- BS 8300
- Compliance Drawings
- White and Blue MPacks
- Corporate MPacks
- Economy MPacks
- Changing Places

16

• W.C. Showers

N&C Phlexicare are the official manufacturers of The National Key Scheme (NKS) RADAR lock system. The scheme enables disabled people to independently access locked public toilets around the country. The scheme helps in the prevention of vandalism and misuse of public disabled toilets. Toilets fitted with N&C Phlexicare RADAR National Key Scheme (NKS) locks can now be found in shopping centres, pubs, cafés, department stores, bus and train stations and many other locations across the country.

Our locks have been rigourously tested for durability and meets requirements set out in BS8300. We provide a range of access solutions including portable ramps that assist in providing access to buildings, and movement within them, possible and practical.