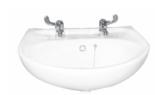

### Wash Basins for all

Our wash basins are manufactured to a high quality and tested rigourously prior to their availability in the market. We offer a variety of wash basins to suit users needs, such as our wall fixed models to allow ease of access for wheelchair users or an easy to use, moveable swing basin.

The majority of our washbasins, with bolt fixings, can also be mounted on adjustable height basin assemblies for multi user environments. We offer a range of pedestal and semi-pedestal mounted basins in our range with basins starting from 400mm up to 760mm wide to suit the space available within the bathroom or washroom.