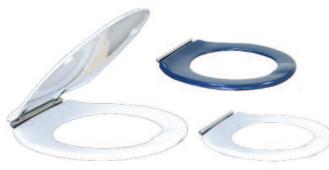

Did you know that we invented Raised Height Pans back in the 1970's?

**Advanced Toilet Seats** 

We supply a wide range of

replacement toilet seats from

standard seats to our most

advanced toilet seats. Some of the special features incorporated in our

retaining buffers, which are located

within the rim of a W.C. pan to

stop sideways movement during

wheelchair transfer, strong stainless

steel cross bar hinges for durability,

antibacterial coatings to aid

hygiene and soft close action for

smooth seamless closing of the

advanced range include:

ideal for wheelchair transfer or users with a sensitive

seat and cover