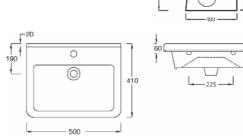

### Wash Basins for all

Our wash basins are manufactured to a high quality and tested rigourously prior to their availability in the market. We offer a variety of wash basins to suit users needs, such as our wall fixed models to allow ease of access for wheelchair users or an easy to use, moveable swing basin.

The majority of our washbasins, with bolt fixings, can also be mounted on adjustable height basin assemblies for multi user environments. We offer a range of pedestal and semi-pedestal mounted basins in our range with basins starting from 400mm up to 760mm wide to suit the space available within the bathroom or washroom.

or ease of access

Pedestal mounted

Height adjustable for multi-users

Semi-pedestal mounted