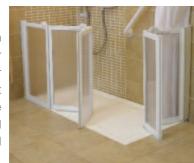

# **Half Height Doors**

Our half height Pro-Door system enables easy level access for family members and carers. Our quality constructed, half height shower door system is available in a variety of configurations and sizes for use in wet rooms and shower areas.