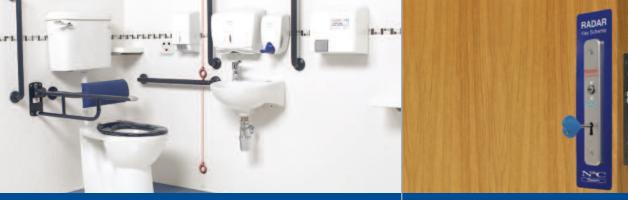

# New generation Official RADAR Lockset

N&C Phlexicare are the official manufacturers of The National Key Scheme (NKS) RADAR lock system. The scheme enables disabled people to independently access locked public toilets around the country. The scheme helps in the prevention of vandalism and misuse of public disabled toilets. Our locks have been rigourously tested for durability and meets requirements set out in BS8300.

- BS 8300
- Compliance Drawings
- White and Blue MPacks
- Corporate MPacks
- Economy MPacks
- Changing Places

16

• W.C. Showers

N&C Phlexicare are the official manufacturers of The National Key Scheme (NKS) RADAR lock system. The scheme enables disabled people to independently access locked public toilets around the country. The scheme helps in the prevention of vandalism and misuse of public disabled toilets. Toilets fitted with N&C Phlexicare RADAR National Key Scheme (NKS) locks can now be found in shopping centres, pubs, cafés, department stores, bus and train stations and many other locations across the country.