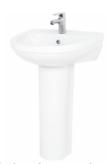

### Wash Basins for all

Our wash basins are manufactured to a high quality and tested rigourously prior to their availability in the market. We offer a variety of wash basins to suit users needs, such as our wall fixed models to allow ease of access for wheelchair users or an easy to use, moveable swing basin.

The majority of our washbasins, with bolt fixings, can also be mounted on adjustable height basin assemblies for multi user environments. We offer a range of pedestal and semi-pedestal mounted basins in our range with basins starting from 400mm up to 760mm wide to suit the space available within the bathroom or washroom.

or ease of access

Pedestal mounted

Height adjustable for multi-users

Semi-pedestal mounted