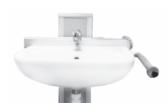

### Wash Basins for all

Our wash basins are manufactured to a high quality and tested rigourously prior to their availability in the market. We offer a variety of wash basins to suit users needs, such as our wall fixed models to allow ease of access for wheelchair users or an easy to use, moveable swing basin.

The majority of our washbasins, with bolt fixings, can also be mounted on adjustable height basin assemblies for multi user environments. We offer a range of pedestal and semi-pedestal mounted basins in our range with basins starting from 400mm up to 760mm wide to suit the space available within the bathroom or washroom.

or ease of access

Pedestal mounted

Height adjustable for multi-users

Semi-pedestal mounted