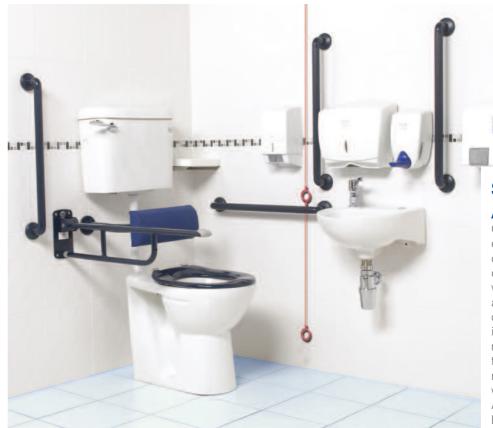

# Specialists in Compliant Accessible Toilets

Our fully compliant MPack has been ergonomically designed with safety and comfort of users in mind. Our most comprehensive Mpack comes complete with TMV3 approved thermostatic mixer and co-ordinated accessories, whilst also offering visual contrast for visually impaired users for safe and easy manoeuvring. We offer a wide range of transfer possibilities to suit individual requirements, to ensure full compliance with both the Building Regulations Approved Document M 2015 Edition and BS 8300 2009 +A1:2010.

- BS 8300
- Compliance Drawings
- White and Blue MPacks
- Corporate MPacks
- Economy MPacks
- Changing Places

16

• W.C. Showers

N&C Phlexicare are the official manufacturers of The National Key Scheme (NKS) RADAR lock system. The scheme enables disabled people to independently access locked public toilets around the country. The scheme helps in the prevention of vandalism and misuse of public disabled toilets. Toilets fitted with N&C Phlexicare RADAR National Key Scheme (NKS) locks can now be found in shopping centres, pubs, cafés, department stores, bus and train stations and many other locations across the country.

Our locks have been rigourously tested for durability and meets requirements set out in BS8300. We provide a range of access solutions including portable ramps that assist in providing access to buildings, and movement within them, possible and practical.