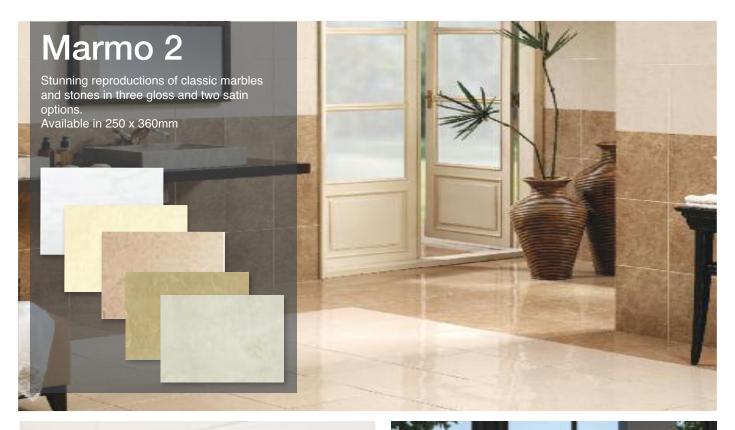

## Spell

An attractive, matching gloss wall and floor, marble effect tile range in two natural colours. Add a striking feature wall with the mix mosaic decor.

Available in wall: 310 x 450mm - Floor 450 x 450mm