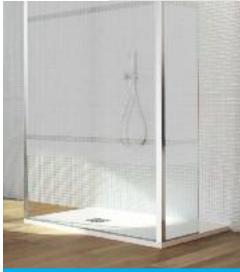

### **Freespace** Two

This new generation shower screen has been created and designed with the whole family in mind. The ideal showering solution for those who can shower themselves and those who may require assistance. Simple and easy to both install and operate, it is elegant and practical and allows the whole shower area to be opened up when not in use. This is an ideal solution for a multi-user situation where it is important to have inclusiveness and aesthetic appeal.