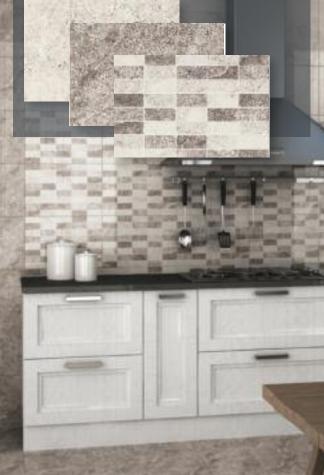

### Cityscape

On-trend through bodied porcelain tiles, closely replicating the varied nature of natural Quartzstone. Combine with mosaics to create a unique look. An anti-slip option is also available for added safety in the bathroom, as well as to create the inside look, outside