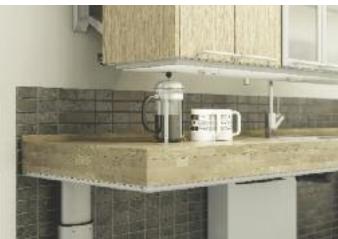

Kitchens for all...

After

N&C Phlexicare believe that every kitchen should be inclusive in design to suit all user needs and abilities, with an equal emphasis on function, style and affordability. Our experienced, expert team are fully equipped to carry out a free comprehensive assessment and site survey to ensure the adapted kitchen is safe, functional and suited to all users within the place of care.

Many specifications require a kitchen to be adapted rather than replaced, possibly due to budgetary restraints or simply that there are only one or two items that need changing.

The simple replacement of the sink and/or hob with a manual or electric rise and fall worktop gives far more flexibility and access for users with physical impairments. Our Fully Adapted Kitchens are designed for disabled users that require a high degree of specialist features and individuality in style.