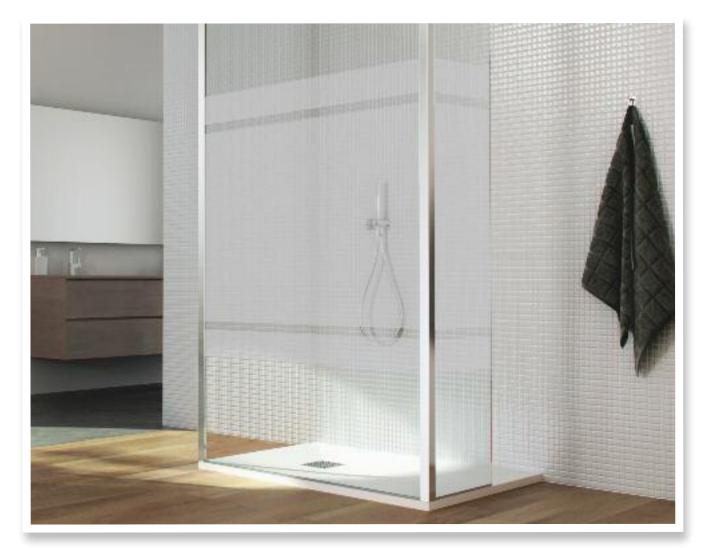

#### Level Access Showering (shower tray)

Where the shower tray is level with the floor, for a seamless transition from floor to shower. It is the perfect choice for an aesthetically attractive appearance, with the benefit of no steps or barriers.

#### Level Access Showering (wet room)

Where the shower deck is not visible, the shower area is usually covered in tiles or vinyl for an attractive, consistent looking bathroom. A popular choice for most!

#### Low Step Showering

Low profile shower trays can be fitted straight onto your existing floor, as an easily accessible showering option.

Level Access showering using a flush fit shower tray such as our Universal Shower Tray, Trimline or Nova Profile

Level Access Showering in a wetroom using our Premier Shower Deck or Vinyl form

Low Step Showering can be achieved using our Quick Fit, Nova Low Profile or Easy Fit or Trimline

Wet rooms and level access showering direct from the manufacturer