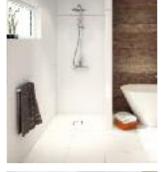

#### Level Access Showering (shower tray)

Where the shower tray is level with the floor, for a seamless transition from floor to shower. It is the perfect choice for an aesthetically attractive appearance, with the benefit of no steps or barriers.

#### Level Access Showering (wet room)

Where the shower deck is not visible, the shower area is usually covered in tiles or vinyl for an attractive, consistent looking bathroom. A popular choice for most!

#### Low Step Showering

Low profile shower trays can be fitted straight onto your existing floor, as an easily accessible showering option.