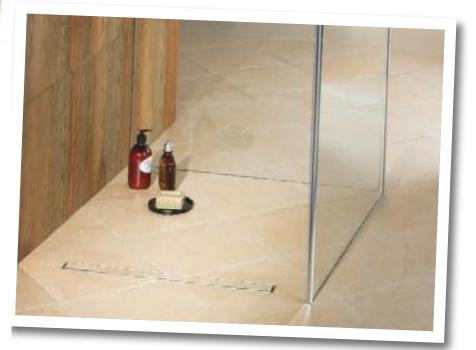

#### Level Access Showering (shower tray)

Where the shower tray is level with the floor, for a seamless transition from floor to shower. It is the perfect choice for an aesthetically attractive appearance, with the benefit of no steps or barriers.

#### Level Access Showering (wet room)

Where the shower deck is not visible, the shower area is usually covered in tiles or vinyl for an attractive, consistent looking bathroom. A popular choice for most!

#### Low Step Showering

Low profile shower trays can be fitted straight onto your existing floor, as an easily accessible showering option.