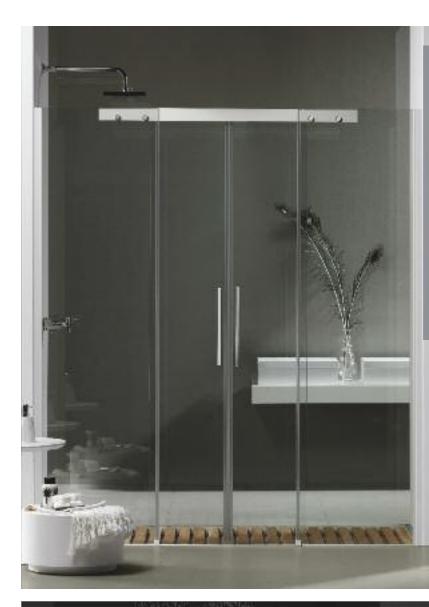

### Fluidity

The Fluidity Sliding door shower system is an elegant looking, contemporary shower screen system that features a seamless soft close, sliding door. Fluidity encompasses all the features and benefits of a traditional shower enclosure but without a floor channel, thus allowing barrier free entry into the shower area. Its unique soft close door system allows the gentlest of touches in order to move the door when opening and closing. Fluidity is a versatile range that enables a variety of configurations to be created to better suit the users' requirements.