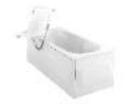

Users can relax and unwind in one our many baths designed to assist users into and out of the bath. We offer a comprehensive range of power assisted, walk in or shallow baths for the creation of a more accessible, independent option.

### **Assistance Level Guide:**

- 1 Minimal assistance, requires some mobility
- 2 Provides assistance with raising and lowering in the seated position. Requires some mobility
- 3 Provides lateral transfer from wheelchair to bath. Use with or without carer. Upper body mobility required
- 4 Provides lateral transfer from wheelchair, with powered traverse into bath
- 5 Provides lateral transfer, powered traverse and leg raiser to carry legs over the bath side

Walk-in Assistance Level 1

Powered Assistance Level 3-4

Powered Assistance Level 5