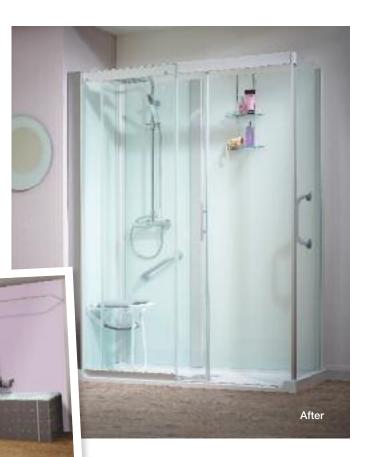

#### Aqua Magic Bath Replacement Cubicle

Our innovative Aqua Magic bath replacement cubicle is an attractive, leak free, quick installation product with a integrated support rail, shower seat, anti-scald shower system and anti-slip shower tray for the ultimate in performance and safety.

### The NEW All-in-One Bath Replacement Cubicle

AquaMagic is our revolutionary range of self contained shower cubicles, that encompasses innovation, style and performance. Designed with users in mind, AquaMagic features a cool touch shower, leak free construction as well as the option of an anti slip tray, secure grab rails and a comfortable fold down seat. Furthermore, the easy installation means that replacing an old bath or shower is easier than ever before. Furthermore, your AquaMagic can be

### AquaMagic+

- Inclusive, attractive design
- Toughened safety glass
- Anti-limescale treatment as standard
- Leak-free showering
- 30mm low profile tray for easy accessibility
- Cool to touch, thermostatic shower
- Anti-slip finish on tray available
- Integrated shower seat
- Integrated support bar
- Suitable for corner or recess installation
- Fuss free, easy installation
- Replace an existing bath in a day