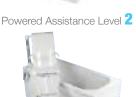

### **Assistance Level Guide:**

- 1 Minimal assistance, requires some mobility
- 2 Provides assistance with raising and lowering in the seated position. Requires some mobility
- 3 Provides lateral transfer from wheelchair to bath. Use with or without carer. Upper body mobility required
- 4 Provides lateral transfer from wheelchair, with powered traverse into bath
- 5 Provides lateral transfer, powered traverse and leg raiser to carry legs over the bath side

Walk-in Assistance Level 1

Powered Assistance Level 3-4

Powered Assistance Level 5