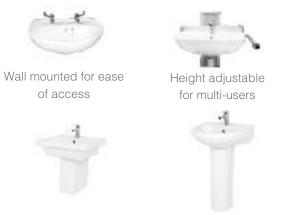

### Easy Access Wash Basins

At N&C Phlexicare, we offer a variety of wash basins to suit your specific requirements, such as our wall fixed models to allow ease of access for wheelchair users or an easy to use, moveable swing basin. The majority of our washbasins, can also be mounted on adjustable height basin assemblies for multi user environments.

Semi-pedestal mounted

Pedestal mounted