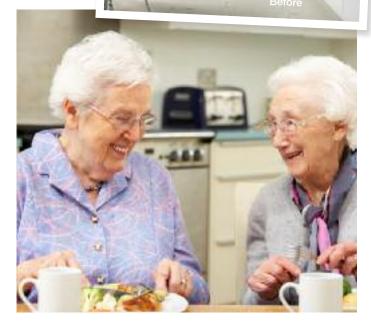

Kitchens for all...

After

N&C Phlexicare believe that every kitchen should be inclusive in design to suit all user needs and abilities, with an equal emphasis on function, style and affordability. Our experienced, expert team are fully equipped to carry out a free comprehensive assessment and site survey to ensure the adapted kitchen is safe, functional and suited to all users within the place of care.

Many specifications require a kitchen to be adapted rather than replaced, possibly due to budgetary restraints or simply that there are only one or two items that need changing.

The simple replacement of the sink and/or hob with a manual or electric rise and fall worktop gives far more flexibility and access for users with physical impairments. Our Fully Adapted Kitchens are designed for disabled users that require a high degree of specialist features and individuality in style.