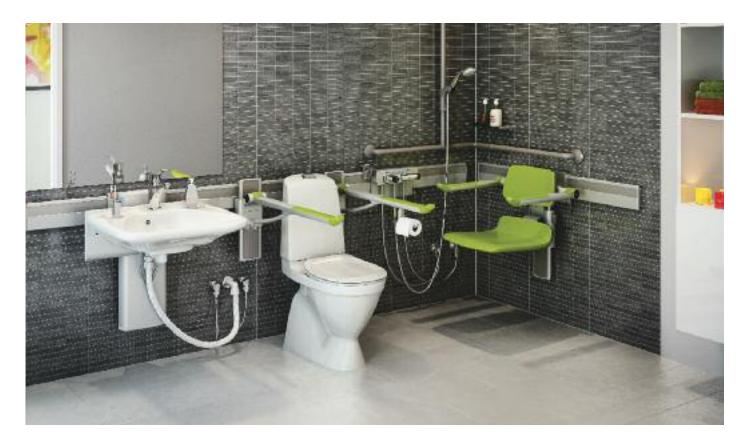

### Attractive, Multi-User Care System

The Pressalit Care Plus solution caters for the needs of all users with up-to-the minute design and ease of use. The entire concept of an integrated collection of bathroom and W.C. accessories and facilities revolves around the use and installation of the Pressalit Care PLUS wall track. With both horizontal and vertical adjustment options, Pressalit Care Plus is a complete bathroom system that makes it possible to plan, furnish and alter every single bathroom to meet requirements as they change.