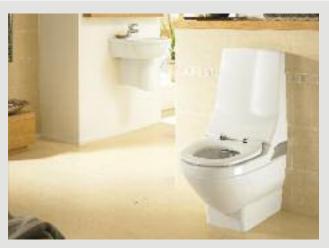

Enquire about our Geberit AquaClean, shower toilet system. It is perfect if you require assistance and wish to maintain independence and privacy in the bathroom. The shower toilet combines all the functions of a conventional W.C. and bidet with the comfort of warm-air drying.