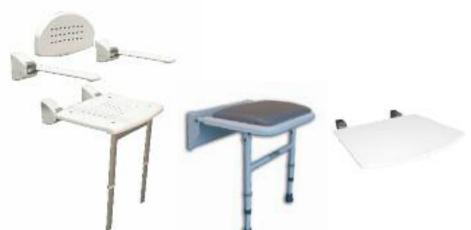

# Add the finishing touches with N&C bathroom necessities

Important features of a bathroom are often overlooked. A shower seat, whether placed in the shower area or in the shower room itself is a key element for your comfort and safety. Our shower seat range allows a choice of wall mounted and height adjustable seats that can be fixed or folded back. Various sizes and styles allow a traditional or contemporary look to be achieved and complement the rest of the bathroom furniture.

### Shower Seats

Shower Seat with Legs Arms and Backrest

Shower Seat

Fold Back Shower Seats