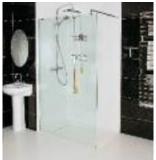

### Creative

Our range of Creative wet room screens highlight the epitome of inclusive design in the bathroom. The polished chrome and square edge aesthetic allows a combination of functionality with modern design. The configuration options are endless and include a fixed side panel and assistance pole making Creative a highly versatile option.

### Freedom Two

This minimalist shower screen and integrated assistance pole is elegant, unobtrusive and aids in safety for users within the shower area. The floor to ceiling pole is 1900mm with a 1000mm extension piece that can be cut to length. The 1200mm return to wall fitting is also provided as an alternative.

### Transform

In day to day operation, the bi-fold door would fold inwards to accommodate a small bathroom. However, should a fall or accident occur, the quick pivot operation of the shower door will act as an emergency release feature to prevent harm from full contact with a glass door. A low threshold door, with a square edge chrome finish and anti-limescale treatment supplied as standard, makes transform the ideal choice for elegant, safe showering.

### Fluidity

The Fluidity Sliding door shower system is an elegant looking, contemporary shower screen system that features a seamless soft close, sliding door. Fluidity encompasses all the features and benefits of a traditional shower enclosure but without a floor channel, thus allowing barrier free entry into the shower area. Its unique soft close door system allows the gentlest of touches in order to move the door when opening and closing. Fluidity is a versatile range that enables a variety of configurations to be created to better suit the users' requirements.

### **Freespace** Two

This new generation shower screen has been created and designed with the whole family in mind. The ideal showering solution for those who can shower themselves and those who may require assistance. Simple and easy to both install and operate, it is elegant and practical and allows the whole shower area to be opened up when not in use. This is an ideal solution for a multi-user situation where it is important to have inclusiveness and aesthetic appeal.